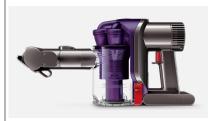

## **Dyson DC34 Animal**

Dyson digital motor

Root Cyclone™ technology

Motorized brush bar

Product dimensions: L 12.60 inches x W 4.80 inches x H 8.00 inches

Dyson DC34 Animal is the most powerful handheld vacuum, with a longer run time and a motorized brush bar for pet hair removal.

6 minutes of MAX power for more difficult tasks.

Powered by the Dyson digital motor.