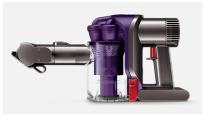

## **Dyson DC34 Animal**

Dyson digital motor

Root Cyclone™ technology

Motorized brush bar

Product dimensions: L 12.60 inches x W 4.80 inches x H 8.00 inches

Dyson DC34 Animal is the most powerful handheld vacuum, with a longer run time and a motorized brush bar for pet hair removal.

6 minutes of MAX power for more difficult tasks.

Powered by the Dyson digital motor.

Can you tell the difference between the two images?