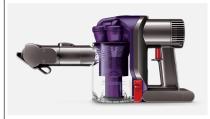

## **Dyson DC34 Animal**

Dyson digital motor

Root Cyclone™ technology

Motorized brush bar

Product dimensions: L 12.60 inches x W 4.80 inches x H 8.00 inches

Dyson DC34 Animal is the most powerful handheld vacuum, with a longer run time and a motorized brush bar for pet hair removal.

6 minutes of MAX power for more difficult tasks.

Powered by the Dyson digital motor.

Lower-Resolution Images. File Size: 0.2Mb