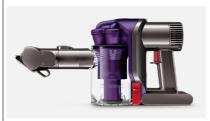

## **Dyson DC34 Animal**

Dyson digital motor

Root Cyclone™ technology

Motorized brush bar

Product dimensions: L 12.60 inches x W 4.80 inches x H 8.00 inches

Dyson DC34 Animal is the most powerful handheld vacuum, with a longer run time and a motorized brush bar for pet hair removal.

6 minutes of MAX power for more difficult tasks.

Powered by the Dyson digital motor.